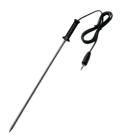

#### **MAIN FEATURES**

- Two sizes:
  - WCM3 3kg/6.61 lb. (65W/120V) WCM6 6kg/13.23 lb. (130W/120V)
- Probe ensures most accurate temperature reading (included)
- Temperature range from 68° F/20° C to 140° F/60° C
- Accurate temperature control with LCD digital screen display
- Housing rim designed to prevent chocolate from seeping under the pan
- Lid cutouts accommodate a ladle and probe
- Limited One Year Warranty

## **PARTS & ACCESSORIES**

**WCM6LID** Lid Replacement for WCM6

WCMPRB Probe for WCM3 and WCM6

**WCM6SSPAN** Pan Replacement for WCM6

WCMPRBC Probe Clip Holder for use with WCMPRB