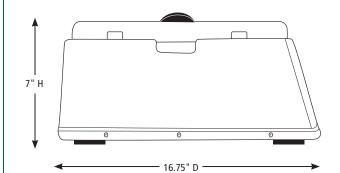

## **DIMENSIONS**

Out of Box Weight: 5 lb.

| ORDERING INFORMATION        | #STD.<br>PKG. | GIFTBOX<br>WEIGHT | CUBIC<br>FEET | BOX DIMENSIONS<br>L X W X H | UPC          | CASE<br>PKG. | MC<br>WEIGHT | MC DIMENSIONS<br>L X W X H | МВС            |
|-----------------------------|---------------|-------------------|---------------|-----------------------------|--------------|--------------|--------------|----------------------------|----------------|
| WCM6 – 6kg Chocolate Melter | 1             | 7.9               | 1.2           | 17.7" x 15.2" x 8.1"        | 040072037702 | 2            | 17.4         | 18.5" x 16.1" x 17.3"      | 10040072037709 |