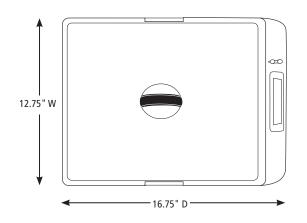

## **DIMENSIONS**

Out of Box Weight: 5 lb.

| ORDERING INFORMATION        | #STD.<br>PKG. | GIFTBOX<br>WEIGHT | CUBIC<br>FEET | BOX DIMENSIONS<br>L X W X H | UPC          | CASE<br>PKG. | MC<br>WEIGHT | MC DIMENSIONS<br>L X W X H | МВС            |
|-----------------------------|---------------|-------------------|---------------|-----------------------------|--------------|--------------|--------------|----------------------------|----------------|
| WCM6 – 6kg Chocolate Melter | 1             | 7.9               | 1.2           | 17.7" x 15.2" x 8.1"        | 040072037702 | 2            | 17.4         | 18.5" x 16.1" x 17.3"      | 10040072037709 |