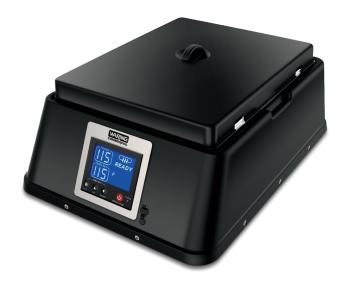

# WCM6

# **6kg Chocolate Melter**

#### **MAIN FEATURES**

- Two sizes:
  - WCM3 3kg/6.61 lb. (65W/120V) WCM6 6kg/13.23 lb. (130W/120V)
- Probe ensures most accurate temperature reading (included)
- Temperature range from 68° F/20° C to 140° F/60° C
- Accurate temperature control with LCD digital screen display
- Housing rim designed to prevent chocolate from seeping under the pan
- Lid cutouts accommodate a ladle and probe
- Limited One Year Warranty

#### **SALES FEATURES**

The perfect temperature for the ideal consistency, the Waring® Chocolate Melter liquefies pure chocolate for dipping, candy making or ladling over your signature desserts. The melter features water-resistant touch controls and an LCD digital screen with readout in Celsius or Fahrenheit. It shows you the set temperature and the probe temperature—a Ready indicator appears when the temperatures match. The unit heats up gently and holds its temperature with no hotspots. It's easy to clean and available in two sizes.