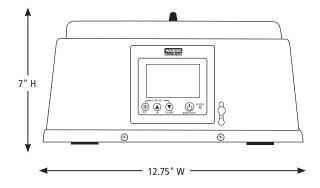

## **DIMENSIONS**

Out of Box Weight: 5 lb.

| ORDERING INFORMATION        | #STD.<br>PKG. | GIFTBOX<br>WEIGHT | CUBIC<br>FEET | BOX DIMENSIONS<br>L X W X H | UPC          | CASE<br>PKG. | MC<br>WEIGHT | MC DIMENSIONS<br>L X W X H | МВС            |
|-----------------------------|---------------|-------------------|---------------|-----------------------------|--------------|--------------|--------------|----------------------------|----------------|
| WCM6 – 6kg Chocolate Melter | 1             | 7.9               | 1.2           | 17.7" x 15.2" x 8.1"        | 040072037702 | 2            | 17.4         | 18.5" x 16.1" x 17.3"      | 10040072037709 |