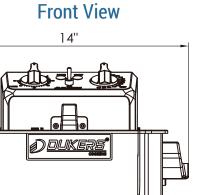

## ELECTRIC FRYER DCF15E 1 basket / 7L

High efficiency hotline, fast heating speed, uniform temperature, and energy saving.

| FRYER<br>Model | DIMENSION |           |           |  |
|----------------|-----------|-----------|-----------|--|
|                | Width     | Depth     | Height    |  |
| DCF15E         | 14 in     | 18 5/8 in | 12 1/4 in |  |