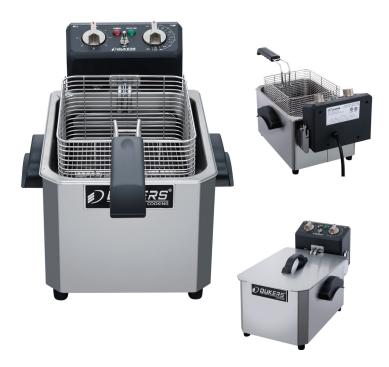

## ELECTRIC FRYER DCF15E 1 basket / 7L

High efficiency hotline, fast heating speed, uniform temperature, and energy saving.

| FRYER<br>Model | DIMENSION |           |           |  |
|----------------|-----------|-----------|-----------|--|
|                | Width     | Depth     | Height    |  |
| DCF15E         | 14 in     | 18 5/8 in | 12 1/4 in |  |

### **PRODUCT DESCRIPTION**

- ++ The furnace body is made of stainless steel, and the oil basin is thickened stainless steel, resulting in a robust structure that boasts exceptional durability.
- The whole machine design is novel, reasonable structure and convenient operation.
- Humanized cooking, easy and comfortable.
- The handles are designed to remain cool to the touch, preventing burns and providing a comfortable grip. Additionally, the detachable parts make cleaning effortless.
- The thermostat is designed with a power button switch to extend its lifespan, as well as automatic heating shut-off when the desired temperature is attained, and automatic restart when the temperature falls below the set point.