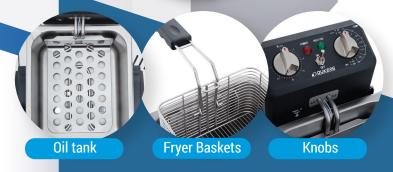

### **PRODUCT DESCRIPTION**

- ++ The furnace body is made of stainless steel, and the oil basin is thickened stainless steel, resulting in a robust structure that boasts exceptional durability.
- The whole machine design is novel, reasonable structure and convenient operation.
- Humanized cooking, easy and comfortable.
- The handles are designed to remain cool to the touch, preventing burns and providing a comfortable grip. Additionally, the detachable parts make cleaning effortless.
- The thermostat is designed with a power button switch to extend its lifespan, as well as automatic heating shut-off when the desired temperature is attained, and automatic restart when the temperature falls below the set point.