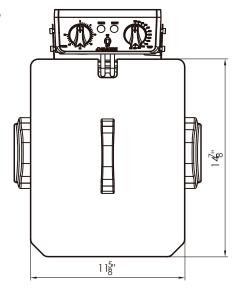

## ELECTRIC FRYER DCF15E 1 basket / 7L

High efficiency hotline, fast heating speed, uniform temperature, and energy saving.

| FRYER<br>Model | DIMENSION |           |           |  |
|----------------|-----------|-----------|-----------|--|
|                | Width     | Depth     | Height    |  |
| DCF15E         | 14 in     | 18 5/8 in | 12 1/4 in |  |

\* All measures are presented in Inches